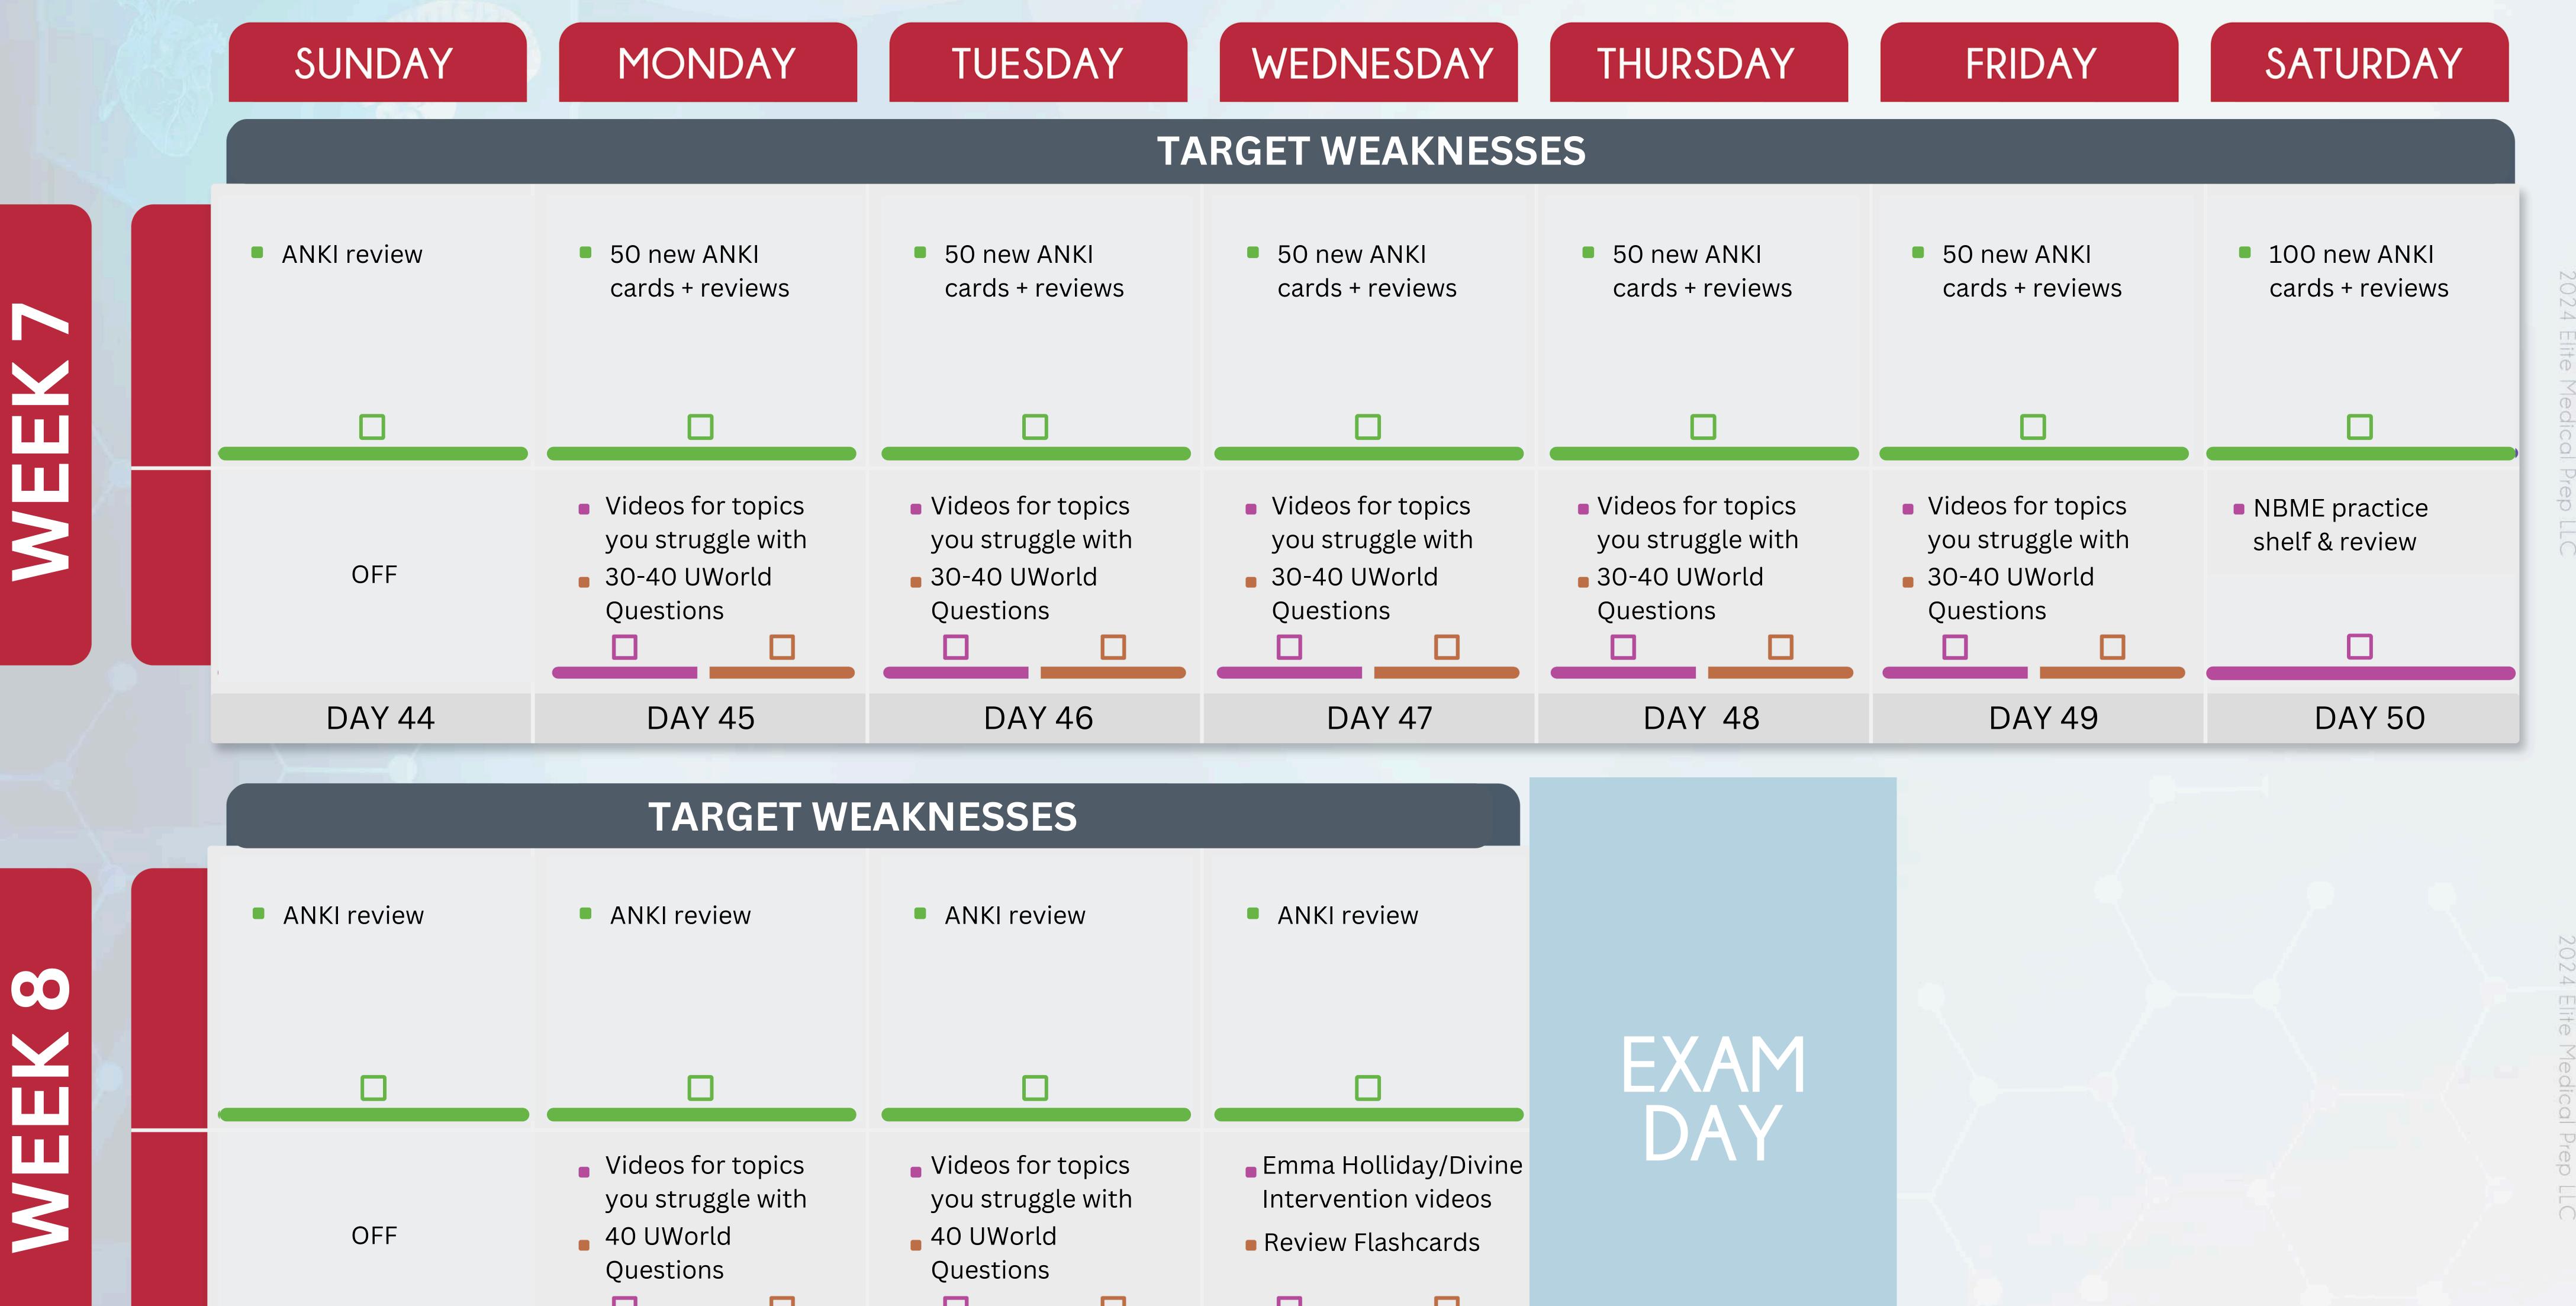

As you begin taking NBME practice exams, make sure to carefully review your strengths and weaknesses. Use these weaknesses to target the questions you need to focus on as well as videos that you may want to review.